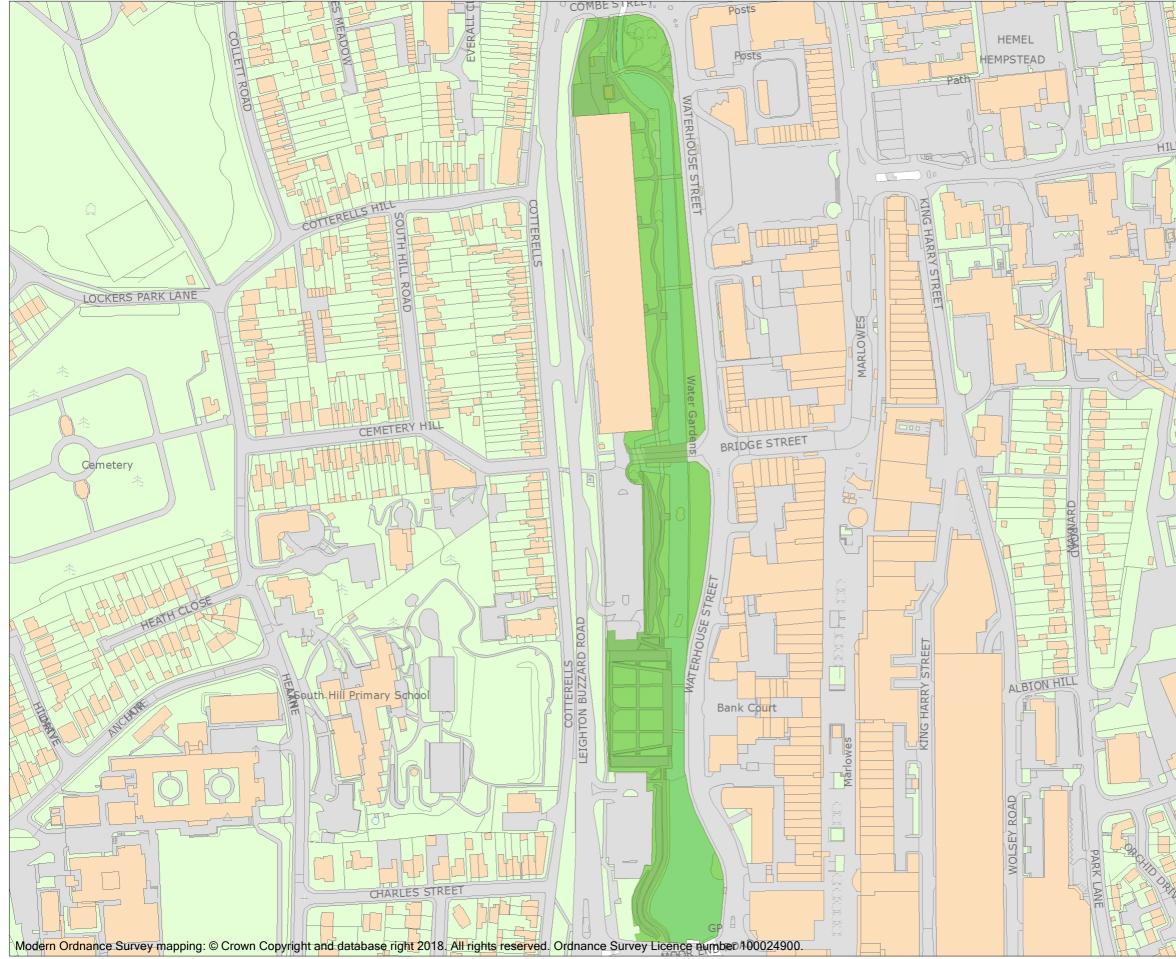

Name: Hemel Water Gardens

This is an A3 sized map and should be printed full size at A3 with no page scaling set

Heritage Category: Park and Garden List Entry No: 1001710 Grade: County: Hertfordshire District: Dacorum

Ш

Parish: Non Civil Parish

Each official record of a registered garden or other land contains a map. The map here has been translated from the official map and that process may have introduced inaccuracies. Copies of maps that form part of the official record can be obtained from Historic England.

This map was delivered electronically and when printed may not be to scale and may be subject to distortions. The map and grid references are for identification purposes only and must be read in conjunction with other information in the record.

List Entry NGR: TL 05409 06615 1:2500 Map Scale: Print Date: 23 November

Historic England

HistoricEngland.org.uk